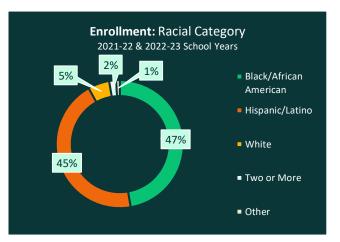

### **BY THE NUMBERS**

2021-22 & 2022-23 School Years

959

unique youth served in grades 6-12

62.7%

percentage of youth showing positive gains in social and emotional skill development
(n=402 youth)

62.6%

percentage of youth showing positive gains in creativity skill development (n=405 youth)