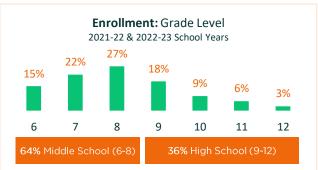

### **BY THE NUMBERS**

2021-22 & 2022-23 School Years

959

unique youth served in grades 6-12

62.7%

percentage of youth showing positive gains in social and emotional skill development
(n=402 youth)

62.6%

percentage of youth showing positive gains in creativity skill development (n=405 youth)